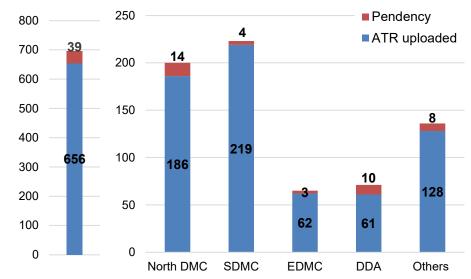

**1.** Confirmation of the Minutes of the 66<sup>th</sup>STF meeting held on 16.04.2021 circulated on 27.04.2021

| 2. Details of Action Taken Rep | oort received from ULBs / Govt. A | gencies (Mobile App + Web | -Portal + Hard Copy) up to 15.05.2021. |
|--------------------------------|-----------------------------------|---------------------------|----------------------------------------|
|                                |                                   |                           |                                        |

|            |                     | Total ATR Received STATUS                                |                         |                                                |            |                            |                                        |                      |                                 |                                                 |                                |                            |                                                         |                                  |                                                                                                              |                                                                                                            |             |                                  |                              |
|------------|---------------------|----------------------------------------------------------|-------------------------|------------------------------------------------|------------|----------------------------|----------------------------------------|----------------------|---------------------------------|-------------------------------------------------|--------------------------------|----------------------------|---------------------------------------------------------|----------------------------------|--------------------------------------------------------------------------------------------------------------|------------------------------------------------------------------------------------------------------------|-------------|----------------------------------|------------------------------|
|            |                     | Total                                                    | Total                   | AIKKec                                         | elveu      |                            | Under P                                | rocess               |                                 |                                                 |                                |                            | Fi                                                      | nal Actior                       | ı                                                                                                            |                                                                                                            |             |                                  |                              |
| SI.<br>No. | Govt.<br>agency     | Comp<br>laints<br>receiv<br>ed<br>upto<br>15.05.<br>2021 | Up to<br>31.03.<br>2021 | From<br>01.04.<br>2021<br>to<br>15.05.<br>2021 | Total<br># | Prop<br>erty<br>Book<br>ed | Show-<br>cause<br>notice<br>issue<br>d | Sealin<br>g<br>Order | De<br>moli<br>tion<br>Ord<br>er | Litig<br>atio<br>n<br>/Sta<br>y of<br>Cou<br>rt | Prope<br>rty<br>Demo<br>lished | Prop<br>erty<br>Seale<br>d | Encro<br>achme<br>nt<br>Remov<br>ed/<br>Items<br>Seized | No<br>Actio<br>n<br>Requi<br>red | Other Action<br>(Elec & Water<br>Disconnection<br>, Stop work<br>notice, No<br>sale Purchase<br>of property) | Enforcement<br>Measures<br>(Patrolling,<br>Challan, lifting<br>of vehicle,<br>other<br>assistance<br>etc.) | Old<br>ATR# | Pendency<br>on<br>31.03.202<br>1 | Pendency<br>on<br>15.05.2021 |
| 1          | North<br>DMC        | 31003                                                    | 28563                   | 1440                                           | 30003      | 3981                       | 424                                    | 35                   | 278                             | 121                                             | 1302                           | 347                        | 820                                                     | 20725                            | 818                                                                                                          | 339                                                                                                        | 813         | 1123                             | 1000                         |
| 2          | SDMC                | 31573                                                    | 29653                   | 790                                            | 30443      | 3081                       | 1439                                   | 57                   | 269                             | 147                                             | 1672                           | 1730                       | 11699                                                   | 15916                            | 3594                                                                                                         | 116                                                                                                        | 1253        | 1034                             | 1130                         |
| 3          | EDMC                | 8919                                                     | 7957                    | 747                                            | 8704       | 1438                       | 496                                    | 54                   | 19                              | 126                                             | 464                            | 313                        | 482                                                     | 4762                             | 429                                                                                                          | 121                                                                                                        | 0           | 376                              | 215                          |
| 4          | DDA                 | 7741                                                     | 6592                    | 195                                            | 6787       | 43                         | 142                                    | 8                    | 91                              | 96                                              | 148                            | 25                         | 426                                                     | 4560                             | 420                                                                                                          | 613                                                                                                        | 215         | 965                              | 954                          |
| 5          | NDMC                | 285                                                      | 274                     | 8                                              | 282        | 0                          | 4                                      | 0                    | 1                               | 0                                               | 6                              | 5                          | 36                                                      | 208                              | 2                                                                                                            | 20                                                                                                         | 0           | 7                                | 3                            |
| 6          | Delhi Fire<br>Serv. | 160                                                      | 137                     | 0                                              | 137        | 0                          | 0                                      | 0                    | 0                               | 20                                              | 0                              | 0                          | 0                                                       | 117                              | 0                                                                                                            | 0                                                                                                          | 0           | 17                               | 23                           |
| 7          | Delhi<br>Police     | 985                                                      | 939                     | 32                                             | 971        | 0                          | 0                                      | 0                    | 0                               | 0                                               | 1                              | 0                          | 102                                                     | 499                              | 9                                                                                                            | 360                                                                                                        | 0           | 27                               | 14                           |
| 8          | DJB                 | 428                                                      | 412                     | 12                                             | 424        | 0                          | 0                                      | 0                    | 0                               | 0                                               | 0                              | 0                          | 3                                                       | 373                              | 6                                                                                                            | 41                                                                                                         | 1           | 7                                | 4                            |
| 9          | PWD,<br>GNCTD       | 693                                                      | 570                     | 12                                             | 582        | 0                          | 3                                      | 0                    | 8                               | 7                                               | 9                              | 0                          | 59                                                      | 395                              | 9                                                                                                            | 92                                                                                                         | 0           | 109                              | 111                          |
| 10         | ASI                 | 145                                                      | 140                     | 0                                              | 140        | 0                          | 1                                      | 0                    | 0                               | 0                                               | 0                              | 0                          | 0                                                       | 99                               | 38                                                                                                           | 2                                                                                                          | 0           | 4                                | 5                            |
| 11         | Revenue             | 1277                                                     | 1005                    | 12                                             | 1017       | 3                          | 25                                     | 0                    | 0                               | 7                                               | 19                             | 1                          | 11                                                      | 755                              | 170                                                                                                          | 26                                                                                                         | 0           | 221                              | 260                          |
| 12         | DUSIB               | 206                                                      | 190                     | 10                                             | 200        | 0                          | 0                                      | 0                    | 1                               | 0                                               | 0                              | 2                          | 5                                                       | 147                              | 45                                                                                                           | 0                                                                                                          | 0           | 11                               | 6                            |
| 13         | NHAI                | 9                                                        | 7                       | 0                                              | 7          | 0                          | 0                                      | 0                    | 0                               | 0                                               | 0                              | 0                          | 0                                                       | 7                                | 0                                                                                                            | 0                                                                                                          | 0           | 1                                | 2                            |
| 14         | Forest<br>Deptt.    | 142                                                      | 124                     | 0                                              | 124        | 2                          | 0                                      | 1                    | 0                               | 1                                               | 0                              | 0                          | 4                                                       | 88                               | 6                                                                                                            | 22                                                                                                         | 0           | 9                                | 18                           |
| -          | TOTAL               | 83566                                                    | 76563                   | 3258                                           | 79821      | 8548                       | 2534                                   | 155                  | 667                             | 525                                             | 3621                           | 2423                       | 3117                                                    | 48651                            | 5546                                                                                                         | 1752                                                                                                       | 2282        | 3911                             | 3745                         |

Note: #Detailed ATR of 2282 complaints are not available.

The total pendency is 3745 and has decreased by 166 in comparison to the previous period (from 3911 on 31.03.2021). SDMC, Delhi Fire Services, PWD, ASI, Revenue, NHAI and Forest Department have had their pendency increased. The pendency has reduced in case of North DMC, EDMC, DDA, NDMC, Delhi Police, DJB and DUSIB.SDMC and North DMC have highest pendency of 1130 and 1000 respectively. The number of cases under old ATR has been reduced from 7099 on 01.01.2021(60<sup>th</sup> STF meeting) to 2282 on 15.05.2021.

Split up of ATR

| 3. Age analysis of pend | lency (Mobile App + | - Web-Portal + Hard C | opy) up to 15.05.2021. |
|-------------------------|---------------------|-----------------------|------------------------|
|-------------------------|---------------------|-----------------------|------------------------|