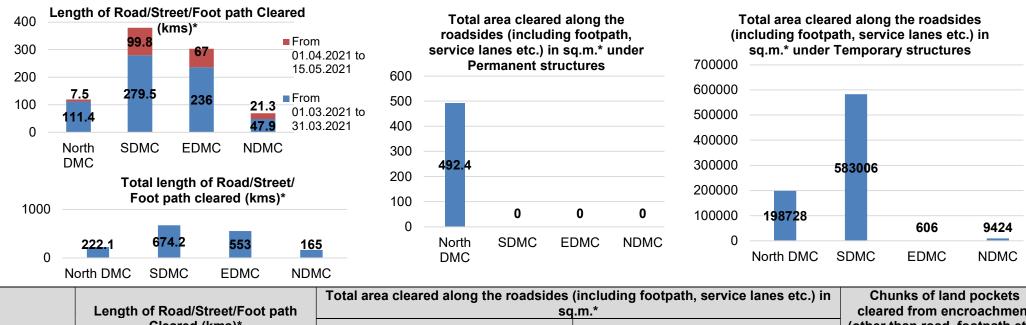

4. Action Taken Report on anti-encroachment drive on Roads/Footpaths by ULB/Govt. agency from 01.04.2021 to 15.05.2021.

|                |                                        | Road/Street/F                          |        |                                        |                                        | S     | q.m.*                                  |                                        |                                            |                                        | om encroach                            |       |
|----------------|----------------------------------------|----------------------------------------|--------|----------------------------------------|----------------------------------------|-------|----------------------------------------|----------------------------------------|--------------------------------------------|----------------------------------------|----------------------------------------|-------|
| Cleared (kms)* |                                        |                                        |        | Under Permanent structures             |                                        |       | Under <sup>-</sup>                     | Temporary stru                         | (other than road, footpath etc.)<br>in Ha. |                                        |                                        |       |
| ULB/Deptt.     | From<br>01.01.2021<br>to<br>31.03.2021 | From<br>01.04.2021<br>to<br>15.05.2021 | Total  | From<br>01.01.2021<br>to<br>31.03.2021 | From<br>01.04.2021<br>to<br>15.05.2021 | Total | From<br>01.01.2021<br>to<br>31.03.2021 | From<br>01.04.2021<br>to<br>15.05.2021 | Total                                      | From<br>01.01.2021<br>to<br>31.03.2021 | From<br>01.04.2021<br>to<br>15.05.2021 | Total |
| North<br>DMC   | 214.6                                  | 7.5                                    | 222.1  | 404.7                                  | 87.7                                   | 492.4 | 191228                                 | 7500                                   | 198728                                     | -                                      | -                                      | -     |
| SDMC           | 574.4                                  | 99.8                                   | 674.2  | -                                      | -                                      | -     | 534778                                 | 48228                                  | 583006                                     | -                                      | -                                      | -     |
| EDMC           | 486                                    | 67                                     | 553    | -                                      | -                                      | -     | 539                                    | 67                                     | 606                                        | -                                      | -                                      | -     |
| NDMC           | 143.7                                  | 21.3                                   | 165    | -                                      | -                                      | -     | 8170                                   | 1254                                   | 9424                                       | -                                      | -                                      | -     |
| PWD            | -                                      | -                                      | -      | -                                      | -                                      | -     | -                                      | -                                      |                                            | -                                      | -                                      | -     |
| TOTAL          | 1418.7                                 | 195.6                                  | 1614.3 | 404.7                                  | 87.7                                   | 492.4 | 734715                                 | 57049                                  | 791764                                     | -                                      | -                                      | -     |
|                |                                        |                                        |        |                                        |                                        |       |                                        |                                        |                                            |                                        |                                        |       |

A total of 195.6 km road length has been cleared during the period. North DMC has cleared 7.5 km, SDMC 99.8 km, EDMC 67 Km and NDMC 21.3 km. a) Length on both stretch of the road to be counted as double.

b) Accumulative figure including a same stretch of road in case multiple action for removal has been taken.

c) All reports are based on the data supplied by the local bodies through e-mail

A three-member committee with members from Traffic Police, concerned ULBs & PWD under Addl. CP(Traffic) was decided to be constituted to work out action plan for micro planning for removal of recurrence of encroachment and their systemic improvement in joint coordination. The recommendations are not yet received.