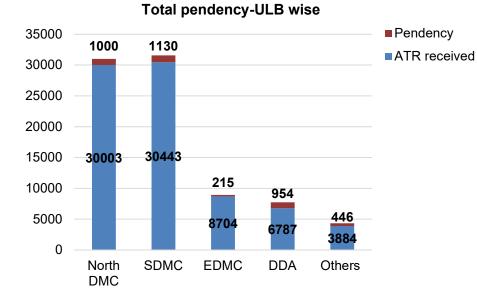

|            |                     | Total ATR Received STATUS                                |                         |                                                |            |                            |                                        |                      |                                 |                                                 |                                |                            |                                                         |                                  |                                                                                                              |                                                                                                            |             |                                  |                              |
|------------|---------------------|----------------------------------------------------------|-------------------------|------------------------------------------------|------------|----------------------------|----------------------------------------|----------------------|---------------------------------|-------------------------------------------------|--------------------------------|----------------------------|---------------------------------------------------------|----------------------------------|--------------------------------------------------------------------------------------------------------------|------------------------------------------------------------------------------------------------------------|-------------|----------------------------------|------------------------------|
|            |                     | Total                                                    | Total                   | AIKKec                                         | elveu      |                            | Under P                                | rocess               |                                 |                                                 |                                |                            | Fi                                                      | nal Actior                       | ı                                                                                                            |                                                                                                            |             |                                  |                              |
| SI.<br>No. | Govt.<br>agency     | Comp<br>laints<br>receiv<br>ed<br>upto<br>15.05.<br>2021 | Up to<br>31.03.<br>2021 | From<br>01.04.<br>2021<br>to<br>15.05.<br>2021 | Total<br># | Prop<br>erty<br>Book<br>ed | Show-<br>cause<br>notice<br>issue<br>d | Sealin<br>g<br>Order | De<br>moli<br>tion<br>Ord<br>er | Litig<br>atio<br>n<br>/Sta<br>y of<br>Cou<br>rt | Prope<br>rty<br>Demo<br>lished | Prop<br>erty<br>Seale<br>d | Encro<br>achme<br>nt<br>Remov<br>ed/<br>Items<br>Seized | No<br>Actio<br>n<br>Requi<br>red | Other Action<br>(Elec & Water<br>Disconnection<br>, Stop work<br>notice, No<br>sale Purchase<br>of property) | Enforcement<br>Measures<br>(Patrolling,<br>Challan, lifting<br>of vehicle,<br>other<br>assistance<br>etc.) | Old<br>ATR# | Pendency<br>on<br>31.03.202<br>1 | Pendency<br>on<br>15.05.2021 |
| 1          | North<br>DMC        | 31003                                                    | 28563                   | 1440                                           | 30003      | 3981                       | 424                                    | 35                   | 278                             | 121                                             | 1302                           | 347                        | 820                                                     | 20725                            | 818                                                                                                          | 339                                                                                                        | 813         | 1123                             | 1000                         |
| 2          | SDMC                | 31573                                                    | 29653                   | 790                                            | 30443      | 3081                       | 1439                                   | 57                   | 269                             | 147                                             | 1672                           | 1730                       | 11699                                                   | 15916                            | 3594                                                                                                         | 116                                                                                                        | 1253        | 1034                             | 1130                         |
| 3          | EDMC                | 8919                                                     | 7957                    | 747                                            | 8704       | 1438                       | 496                                    | 54                   | 19                              | 126                                             | 464                            | 313                        | 482                                                     | 4762                             | 429                                                                                                          | 121                                                                                                        | 0           | 376                              | 215                          |
| 4          | DDA                 | 7741                                                     | 6592                    | 195                                            | 6787       | 43                         | 142                                    | 8                    | 91                              | 96                                              | 148                            | 25                         | 426                                                     | 4560                             | 420                                                                                                          | 613                                                                                                        | 215         | 965                              | 954                          |
| 5          | NDMC                | 285                                                      | 274                     | 8                                              | 282        | 0                          | 4                                      | 0                    | 1                               | 0                                               | 6                              | 5                          | 36                                                      | 208                              | 2                                                                                                            | 20                                                                                                         | 0           | 7                                | 3                            |
| 6          | Delhi Fire<br>Serv. | 160                                                      | 137                     | 0                                              | 137        | 0                          | 0                                      | 0                    | 0                               | 20                                              | 0                              | 0                          | 0                                                       | 117                              | 0                                                                                                            | 0                                                                                                          | 0           | 17                               | 23                           |
| 7          | Delhi<br>Police     | 985                                                      | 939                     | 32                                             | 971        | 0                          | 0                                      | 0                    | 0                               | 0                                               | 1                              | 0                          | 102                                                     | 499                              | 9                                                                                                            | 360                                                                                                        | 0           | 27                               | 14                           |
| 8          | DJB                 | 428                                                      | 412                     | 12                                             | 424        | 0                          | 0                                      | 0                    | 0                               | 0                                               | 0                              | 0                          | 3                                                       | 373                              | 6                                                                                                            | 41                                                                                                         | 1           | 7                                | 4                            |
| 9          | PWD,<br>GNCTD       | 693                                                      | 570                     | 12                                             | 582        | 0                          | 3                                      | 0                    | 8                               | 7                                               | 9                              | 0                          | 59                                                      | 395                              | 9                                                                                                            | 92                                                                                                         | 0           | 109                              | 111                          |
| 10         | ASI                 | 145                                                      | 140                     | 0                                              | 140        | 0                          | 1                                      | 0                    | 0                               | 0                                               | 0                              | 0                          | 0                                                       | 99                               | 38                                                                                                           | 2                                                                                                          | 0           | 4                                | 5                            |
| 11         | Revenue             | 1277                                                     | 1005                    | 12                                             | 1017       | 3                          | 25                                     | 0                    | 0                               | 7                                               | 19                             | 1                          | 11                                                      | 755                              | 170                                                                                                          | 26                                                                                                         | 0           | 221                              | 260                          |
| 12         | DUSIB               | 206                                                      | 190                     | 10                                             | 200        | 0                          | 0                                      | 0                    | 1                               | 0                                               | 0                              | 2                          | 5                                                       | 147                              | 45                                                                                                           | 0                                                                                                          | 0           | 11                               | 6                            |
| 13         | NHAI                | 9                                                        | 7                       | 0                                              | 7          | 0                          | 0                                      | 0                    | 0                               | 0                                               | 0                              | 0                          | 0                                                       | 7                                | 0                                                                                                            | 0                                                                                                          | 0           | 1                                | 2                            |
| 14         | Forest<br>Deptt.    | 142                                                      | 124                     | 0                                              | 124        | 2                          | 0                                      | 1                    | 0                               | 1                                               | 0                              | 0                          | 4                                                       | 88                               | 6                                                                                                            | 22                                                                                                         | 0           | 9                                | 18                           |
| -          | TOTAL               | 83566                                                    | 76563                   | 3258                                           | 79821      | 8548                       | 2534                                   | 155                  | 667                             | 525                                             | 3621                           | 2423                       | 3117                                                    | 48651                            | 5546                                                                                                         | 1752                                                                                                       | 2282        | 3911                             | 3745                         |

Note: #Detailed ATR of 2282 complaints are not available.

The total pendency is 3745 and has decreased by 166 in comparison to the previous period (from 3911 on 31.03.2021). SDMC, Delhi Fire Services, PWD, ASI, Revenue, NHAI and Forest Department have had their pendency increased. The pendency has reduced in case of North DMC, EDMC, DDA, NDMC, Delhi Police, DJB and DUSIB.SDMC and North DMC have highest pendency of 1130 and 1000 respectively. The number of cases under old ATR has been reduced from 7099 on 01.01.2021(60<sup>th</sup> STF meeting) to 2282 on 15.05.2021.