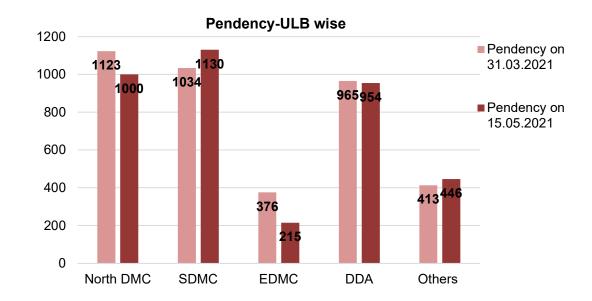

|            |                     | Total ATR Received STATUS                                |                         |                                                |            |                            |                                        |                      |                                 |                                                 |                                |                            |                                                         |                                  |                                                                                                              |                                                                                                            |             |                                  |                              |
|------------|---------------------|----------------------------------------------------------|-------------------------|------------------------------------------------|------------|----------------------------|----------------------------------------|----------------------|---------------------------------|-------------------------------------------------|--------------------------------|----------------------------|---------------------------------------------------------|----------------------------------|--------------------------------------------------------------------------------------------------------------|------------------------------------------------------------------------------------------------------------|-------------|----------------------------------|------------------------------|
|            |                     | Total                                                    | Total                   | AIKKec                                         | elveu      |                            | Under P                                | rocess               |                                 |                                                 |                                |                            | Fi                                                      | nal Actior                       | ı                                                                                                            |                                                                                                            |             |                                  |                              |
| SI.<br>No. | Govt.<br>agency     | Comp<br>laints<br>receiv<br>ed<br>upto<br>15.05.<br>2021 | Up to<br>31.03.<br>2021 | From<br>01.04.<br>2021<br>to<br>15.05.<br>2021 | Total<br># | Prop<br>erty<br>Book<br>ed | Show-<br>cause<br>notice<br>issue<br>d | Sealin<br>g<br>Order | De<br>moli<br>tion<br>Ord<br>er | Litig<br>atio<br>n<br>/Sta<br>y of<br>Cou<br>rt | Prope<br>rty<br>Demo<br>lished | Prop<br>erty<br>Seale<br>d | Encro<br>achme<br>nt<br>Remov<br>ed/<br>Items<br>Seized | No<br>Actio<br>n<br>Requi<br>red | Other Action<br>(Elec & Water<br>Disconnection<br>, Stop work<br>notice, No<br>sale Purchase<br>of property) | Enforcement<br>Measures<br>(Patrolling,<br>Challan, lifting<br>of vehicle,<br>other<br>assistance<br>etc.) | Old<br>ATR# | Pendency<br>on<br>31.03.202<br>1 | Pendency<br>on<br>15.05.2021 |
| 1          | North<br>DMC        | 31003                                                    | 28563                   | 1440                                           | 30003      | 3981                       | 424                                    | 35                   | 278                             | 121                                             | 1302                           | 347                        | 820                                                     | 20725                            | 818                                                                                                          | 339                                                                                                        | 813         | 1123                             | 1000                         |
| 2          | SDMC                | 31573                                                    | 29653                   | 790                                            | 30443      | 3081                       | 1439                                   | 57                   | 269                             | 147                                             | 1672                           | 1730                       | 11699                                                   | 15916                            | 3594                                                                                                         | 116                                                                                                        | 1253        | 1034                             | 1130                         |
| 3          | EDMC                | 8919                                                     | 7957                    | 747                                            | 8704       | 1438                       | 496                                    | 54                   | 19                              | 126                                             | 464                            | 313                        | 482                                                     | 4762                             | 429                                                                                                          | 121                                                                                                        | 0           | 376                              | 215                          |
| 4          | DDA                 | 7741                                                     | 6592                    | 195                                            | 6787       | 43                         | 142                                    | 8                    | 91                              | 96                                              | 148                            | 25                         | 426                                                     | 4560                             | 420                                                                                                          | 613                                                                                                        | 215         | 965                              | 954                          |
| 5          | NDMC                | 285                                                      | 274                     | 8                                              | 282        | 0                          | 4                                      | 0                    | 1                               | 0                                               | 6                              | 5                          | 36                                                      | 208                              | 2                                                                                                            | 20                                                                                                         | 0           | 7                                | 3                            |
| 6          | Delhi Fire<br>Serv. | 160                                                      | 137                     | 0                                              | 137        | 0                          | 0                                      | 0                    | 0                               | 20                                              | 0                              | 0                          | 0                                                       | 117                              | 0                                                                                                            | 0                                                                                                          | 0           | 17                               | 23                           |
| 7          | Delhi<br>Police     | 985                                                      | 939                     | 32                                             | 971        | 0                          | 0                                      | 0                    | 0                               | 0                                               | 1                              | 0                          | 102                                                     | 499                              | 9                                                                                                            | 360                                                                                                        | 0           | 27                               | 14                           |
| 8          | DJB                 | 428                                                      | 412                     | 12                                             | 424        | 0                          | 0                                      | 0                    | 0                               | 0                                               | 0                              | 0                          | 3                                                       | 373                              | 6                                                                                                            | 41                                                                                                         | 1           | 7                                | 4                            |
| 9          | PWD,<br>GNCTD       | 693                                                      | 570                     | 12                                             | 582        | 0                          | 3                                      | 0                    | 8                               | 7                                               | 9                              | 0                          | 59                                                      | 395                              | 9                                                                                                            | 92                                                                                                         | 0           | 109                              | 111                          |
| 10         | ASI                 | 145                                                      | 140                     | 0                                              | 140        | 0                          | 1                                      | 0                    | 0                               | 0                                               | 0                              | 0                          | 0                                                       | 99                               | 38                                                                                                           | 2                                                                                                          | 0           | 4                                | 5                            |
| 11         | Revenue             | 1277                                                     | 1005                    | 12                                             | 1017       | 3                          | 25                                     | 0                    | 0                               | 7                                               | 19                             | 1                          | 11                                                      | 755                              | 170                                                                                                          | 26                                                                                                         | 0           | 221                              | 260                          |
| 12         | DUSIB               | 206                                                      | 190                     | 10                                             | 200        | 0                          | 0                                      | 0                    | 1                               | 0                                               | 0                              | 2                          | 5                                                       | 147                              | 45                                                                                                           | 0                                                                                                          | 0           | 11                               | 6                            |
| 13         | NHAI                | 9                                                        | 7                       | 0                                              | 7          | 0                          | 0                                      | 0                    | 0                               | 0                                               | 0                              | 0                          | 0                                                       | 7                                | 0                                                                                                            | 0                                                                                                          | 0           | 1                                | 2                            |
| 14         | Forest<br>Deptt.    | 142                                                      | 124                     | 0                                              | 124        | 2                          | 0                                      | 1                    | 0                               | 1                                               | 0                              | 0                          | 4                                                       | 88                               | 6                                                                                                            | 22                                                                                                         | 0           | 9                                | 18                           |
| -          | TOTAL               | 83566                                                    | 76563                   | 3258                                           | 79821      | 8548                       | 2534                                   | 155                  | 667                             | 525                                             | 3621                           | 2423                       | 3117                                                    | 48651                            | 5546                                                                                                         | 1752                                                                                                       | 2282        | 3911                             | 3745                         |

Note: #Detailed ATR of 2282 complaints are not available.

The total pendency is 3745 and has decreased by 166 in comparison to the previous period (from 3911 on 31.03.2021). SDMC, Delhi Fire Services, PWD, ASI, Revenue, NHAI and Forest Department have had their pendency increased. The pendency has reduced in case of North DMC, EDMC, DDA, NDMC, Delhi Police, DJB and DUSIB.SDMC and North DMC have highest pendency of 1130 and 1000 respectively. The number of cases under old ATR has been reduced from 7099 on 01.01.2021(60<sup>th</sup> STF meeting) to 2282 on 15.05.2021.