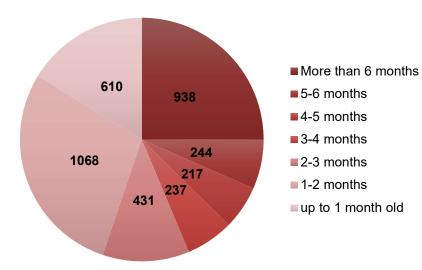

Split up of ATR

| 3. Age analysis of pend | lency (Mobile App + | - Web-Portal + Hard C | opy) up to 15.05.2021. |
|-------------------------|---------------------|-----------------------|------------------------|
|-------------------------|---------------------|-----------------------|------------------------|

| SI. No. | ULB/GOVT. Agency                              | Pending more than 6        |                       | Ag         | ge wise analysis | s of pendency u | p to 15.05.2021 | *          |                      |
|---------|-----------------------------------------------|----------------------------|-----------------------|------------|------------------|-----------------|-----------------|------------|----------------------|
|         |                                               | months as on<br>31.03.2021 | More than 6<br>months | 5-6 months | 4-5 months       | 3-4 months      | 2-3 months      | 1-2 months | up to 1<br>month old |
| 1       | North DMC                                     | 305                        | 282                   | 37         | 51               | 40              | 70              | 303        | 217                  |
| 2       | SDMC                                          | 104                        | 109                   | 32         | 43               | 70              | 210             | 486        | 180                  |
| 3       | EDMC                                          | 25                         | 34                    | 18         | 15               | 12              | 20              | 44         | 72                   |
| 4       | DDA                                           | 403                        | 357                   | 109        | 70               | 79              | 83              | 164        | 92                   |
| 5       | NDMC                                          | 0                          | 0                     | 0          | 0                | 0               | 0               | 0          | 3                    |
| 6       | Delhi Fire Service                            | 5                          | 5                     | 6          | 0                | 3               | 2               | 4          | 3                    |
| 7       | Delhi Police                                  | 13                         | 2                     | 1          | 0                | 0               | 0               | 7          | 4                    |
| 8       | Delhi Jal Board                               | 4                          | 3                     | 0          | 0                | 0               | 0               | 0          | 1                    |
| 9       | PWD,GNCTD                                     | 47                         | 48                    | 22         | 7                | 6               | 7               | 16         | 5                    |
| 10      | Archaeological Survey of India                | 1                          | 1                     | 1          | 0                | 0               | 1               | 2          | 0                    |
| 11      | Revenue, GNCTD                                | 79                         | 93                    | 16         | 30               | 25              | 33              | 36         | 27                   |
| 12      | Delhi Urban Shelter<br>Board(DUSIB),GNCTD     | 1                          | 0                     | 0          | 0                | 0               | 1               | 0          | 5                    |
| 13      | National Highway Authority<br>of India (NHAI) | 1                          | 1                     | 0          | 0                | 0               | 0               | 0          | 1                    |
| 14      | Forest Department                             | 1                          | 3                     | 2          | 1                | 2               | 4               | 6          | 0                    |
|         | TOTAL                                         | 989                        | 938                   | 244        | 217              | 237             | 431             | 1068       | 610                  |

# 6 months old pendency-ULB wise split up

For more than 6 months old cases, DDA has highest pendency of 357 cases followed by North DMC with 282 cases. The overall pendency for more than 6 months has increased for SDMC, EDMC, PWD, Revenue and Forest Deptt. The pendency has reduced for North DMC, DDA, Delhi Police, DJB and DUSIB.