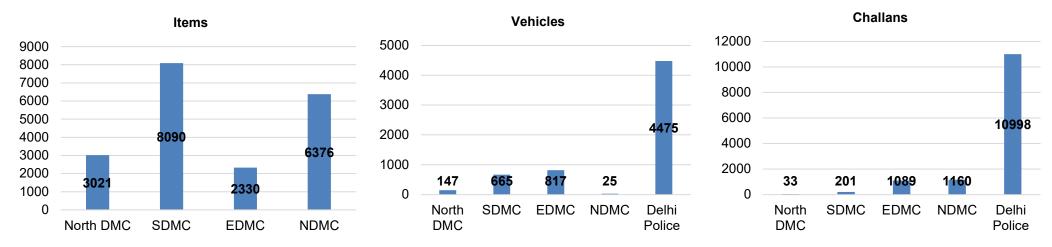

**5.** Action Taken Report on anti-encroachment drive on Challans/Bookings by ULB/Govt. agency from 01.04.2021 to 15.05.2021.

|              |                                     | Ν                                   | lo. of Vehicle | s/Items lifted                      |                                     |       | N                                   | o. of Challans                      |       |  |
|--------------|-------------------------------------|-------------------------------------|----------------|-------------------------------------|-------------------------------------|-------|-------------------------------------|-------------------------------------|-------|--|
|              |                                     | Items                               |                |                                     | Vehicles                            |       |                                     |                                     |       |  |
| ULB/Deptt.   | From<br>01.01.2021 to<br>31.03.2021 | From<br>01.04.2021 to<br>15.05.2021 | Total          | From<br>01.01.2021 to<br>31.03.2021 | From<br>01.04.2021 to<br>15.05.2021 | Total | From<br>01.01.2021 to<br>31.03.2021 | From<br>01.04.2021 to<br>15.05.2021 | Total |  |
| North DMC    | 2954                                | 67                                  | 3021           | 100                                 | 47                                  | 147   | 33                                  | -                                   | 33    |  |
| SDMC         | 7082                                | 1008                                | 8090           | 632                                 | 33                                  | 665   | 191                                 | 10                                  | 201   |  |
| EDMC         | 1704                                | 626                                 | 2330           | 727                                 | 90                                  | 817   | 904                                 | 185                                 | 1089  |  |
| NDMC         | 5732                                | 644                                 | 6376           | 24                                  | 1                                   | 25    | 1038                                | 122                                 | 1160  |  |
| Delhi Police | -                                   | -                                   | -              | 3740                                | 735                                 | 4475  | 9188                                | 1810                                | 10998 |  |
| TOTAL        | 17472                               | 2345                                | 19817          | 5223                                | 906                                 | 6129  | 11354                               | 2127                                | 13481 |  |

Delhi Police has lifted 735 vehicles during the period, followed by EDMC and North DMC which lifted 90 and 47vehicles respectively. Delhi Police has issued 1810 challans followed by EDMC and NDMC which has issued 185 and 122challans respectively.