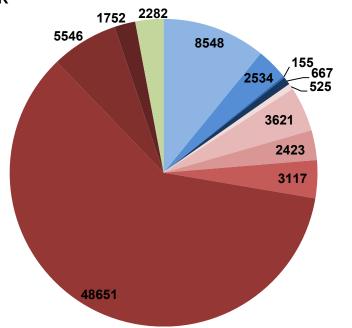

|            |                     | Total ATR Received STATUS                                |                         |                                                |            |                            |                                        |                      |                                 |                                                 |                                |                            |                                                         |                                  |                                                                                                              |                                                                                                            |             |                                  |                              |
|------------|---------------------|----------------------------------------------------------|-------------------------|------------------------------------------------|------------|----------------------------|----------------------------------------|----------------------|---------------------------------|-------------------------------------------------|--------------------------------|----------------------------|---------------------------------------------------------|----------------------------------|--------------------------------------------------------------------------------------------------------------|------------------------------------------------------------------------------------------------------------|-------------|----------------------------------|------------------------------|
|            |                     | Total                                                    | Total                   | AIKKec                                         | elveu      |                            | Under P                                | rocess               |                                 |                                                 |                                |                            | Fi                                                      | nal Actior                       | ı                                                                                                            |                                                                                                            |             |                                  |                              |
| SI.<br>No. | Govt.<br>agency     | Comp<br>laints<br>receiv<br>ed<br>upto<br>15.05.<br>2021 | Up to<br>31.03.<br>2021 | From<br>01.04.<br>2021<br>to<br>15.05.<br>2021 | Total<br># | Prop<br>erty<br>Book<br>ed | Show-<br>cause<br>notice<br>issue<br>d | Sealin<br>g<br>Order | De<br>moli<br>tion<br>Ord<br>er | Litig<br>atio<br>n<br>/Sta<br>y of<br>Cou<br>rt | Prope<br>rty<br>Demo<br>lished | Prop<br>erty<br>Seale<br>d | Encro<br>achme<br>nt<br>Remov<br>ed/<br>Items<br>Seized | No<br>Actio<br>n<br>Requi<br>red | Other Action<br>(Elec & Water<br>Disconnection<br>, Stop work<br>notice, No<br>sale Purchase<br>of property) | Enforcement<br>Measures<br>(Patrolling,<br>Challan, lifting<br>of vehicle,<br>other<br>assistance<br>etc.) | Old<br>ATR# | Pendency<br>on<br>31.03.202<br>1 | Pendency<br>on<br>15.05.2021 |
| 1          | North<br>DMC        | 31003                                                    | 28563                   | 1440                                           | 30003      | 3981                       | 424                                    | 35                   | 278                             | 121                                             | 1302                           | 347                        | 820                                                     | 20725                            | 818                                                                                                          | 339                                                                                                        | 813         | 1123                             | 1000                         |
| 2          | SDMC                | 31573                                                    | 29653                   | 790                                            | 30443      | 3081                       | 1439                                   | 57                   | 269                             | 147                                             | 1672                           | 1730                       | 11699                                                   | 15916                            | 3594                                                                                                         | 116                                                                                                        | 1253        | 1034                             | 1130                         |
| 3          | EDMC                | 8919                                                     | 7957                    | 747                                            | 8704       | 1438                       | 496                                    | 54                   | 19                              | 126                                             | 464                            | 313                        | 482                                                     | 4762                             | 429                                                                                                          | 121                                                                                                        | 0           | 376                              | 215                          |
| 4          | DDA                 | 7741                                                     | 6592                    | 195                                            | 6787       | 43                         | 142                                    | 8                    | 91                              | 96                                              | 148                            | 25                         | 426                                                     | 4560                             | 420                                                                                                          | 613                                                                                                        | 215         | 965                              | 954                          |
| 5          | NDMC                | 285                                                      | 274                     | 8                                              | 282        | 0                          | 4                                      | 0                    | 1                               | 0                                               | 6                              | 5                          | 36                                                      | 208                              | 2                                                                                                            | 20                                                                                                         | 0           | 7                                | 3                            |
| 6          | Delhi Fire<br>Serv. | 160                                                      | 137                     | 0                                              | 137        | 0                          | 0                                      | 0                    | 0                               | 20                                              | 0                              | 0                          | 0                                                       | 117                              | 0                                                                                                            | 0                                                                                                          | 0           | 17                               | 23                           |
| 7          | Delhi<br>Police     | 985                                                      | 939                     | 32                                             | 971        | 0                          | 0                                      | 0                    | 0                               | 0                                               | 1                              | 0                          | 102                                                     | 499                              | 9                                                                                                            | 360                                                                                                        | 0           | 27                               | 14                           |
| 8          | DJB                 | 428                                                      | 412                     | 12                                             | 424        | 0                          | 0                                      | 0                    | 0                               | 0                                               | 0                              | 0                          | 3                                                       | 373                              | 6                                                                                                            | 41                                                                                                         | 1           | 7                                | 4                            |
| 9          | PWD,<br>GNCTD       | 693                                                      | 570                     | 12                                             | 582        | 0                          | 3                                      | 0                    | 8                               | 7                                               | 9                              | 0                          | 59                                                      | 395                              | 9                                                                                                            | 92                                                                                                         | 0           | 109                              | 111                          |
| 10         | ASI                 | 145                                                      | 140                     | 0                                              | 140        | 0                          | 1                                      | 0                    | 0                               | 0                                               | 0                              | 0                          | 0                                                       | 99                               | 38                                                                                                           | 2                                                                                                          | 0           | 4                                | 5                            |
| 11         | Revenue             | 1277                                                     | 1005                    | 12                                             | 1017       | 3                          | 25                                     | 0                    | 0                               | 7                                               | 19                             | 1                          | 11                                                      | 755                              | 170                                                                                                          | 26                                                                                                         | 0           | 221                              | 260                          |
| 12         | DUSIB               | 206                                                      | 190                     | 10                                             | 200        | 0                          | 0                                      | 0                    | 1                               | 0                                               | 0                              | 2                          | 5                                                       | 147                              | 45                                                                                                           | 0                                                                                                          | 0           | 11                               | 6                            |
| 13         | NHAI                | 9                                                        | 7                       | 0                                              | 7          | 0                          | 0                                      | 0                    | 0                               | 0                                               | 0                              | 0                          | 0                                                       | 7                                | 0                                                                                                            | 0                                                                                                          | 0           | 1                                | 2                            |
| 14         | Forest<br>Deptt.    | 142                                                      | 124                     | 0                                              | 124        | 2                          | 0                                      | 1                    | 0                               | 1                                               | 0                              | 0                          | 4                                                       | 88                               | 6                                                                                                            | 22                                                                                                         | 0           | 9                                | 18                           |
| -          | TOTAL               | 83566                                                    | 76563                   | 3258                                           | 79821      | 8548                       | 2534                                   | 155                  | 667                             | 525                                             | 3621                           | 2423                       | 3117                                                    | 48651                            | 5546                                                                                                         | 1752                                                                                                       | 2282        | 3911                             | 3745                         |